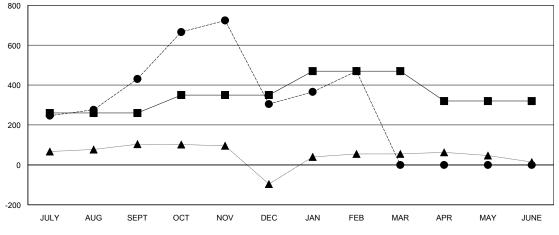

# LOCATION INDIA

**GMT CA** 

| Clubs                 |               |           |               | Members               |                           |                         |                                              |
|-----------------------|---------------|-----------|---------------|-----------------------|---------------------------|-------------------------|----------------------------------------------|
| RESULTS FOR 2018-2019 |               |           |               | RESULTS FOR 2018-2019 |                           |                         |                                              |
| QUARTER               | NEW CLUB GOAL | NEW CLUBS | DROPPED CLUBS | QUARTER               | MEMBER GROWTH NET<br>GOAL | MEMBER GROWTH<br>ACTUAL | DROPPED MEMBERS ACTUAL (including transfers) |
| JULY/AUG/SEPT         | 3             | 16        | 1             | JULY/AUG/SEPT         | 260                       | 531                     | 91                                           |
| OCT/NOV/DEC           | 2             | 6         | 4             | OCT/NOV/DEC           | 90                        | 382                     | 490                                          |
| JAN/FEB/MAR           | 1             | 4         | 0             | JAN/FEB/MAR           | 120                       | 273                     | 35                                           |
| APR/MAY/JUNE          | 0             | 0         | 0             | APR/MAY/JUNE          | -150                      | 0                       | 0                                            |

# GOALS AND ACTUAL NEW CLUBS CUMULATIVE

| - MEMBER GROWTH NET GOAL        |  |
|---------------------------------|--|
| MEMBER GROWTH ACTUAL            |  |
| ▲ - LAST YEAR MEMBERSHIP ACTUAL |  |
|                                 |  |