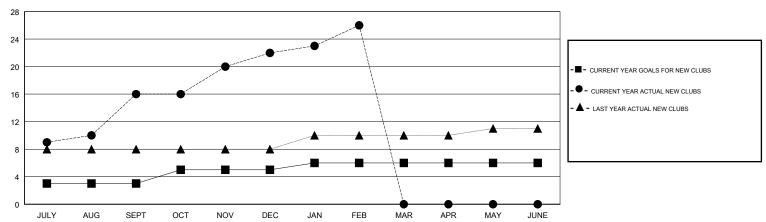

# LOCATION INDIA

**GMT CA** 

| Clubs                 |               |           |               | Members               |                           |                         |                                              |
|-----------------------|---------------|-----------|---------------|-----------------------|---------------------------|-------------------------|----------------------------------------------|
| RESULTS FOR 2018-2019 |               |           |               | RESULTS FOR 2018-2019 |                           |                         |                                              |
| QUARTER               | NEW CLUB GOAL | NEW CLUBS | DROPPED CLUBS | QUARTER               | MEMBER GROWTH NET<br>GOAL | MEMBER GROWTH<br>ACTUAL | DROPPED MEMBERS ACTUAL (including transfers) |
| JULY/AUG/SEPT         | 3             | 16        | 1             | JULY/AUG/SEPT         | 260                       | 531                     | 91                                           |
| OCT/NOV/DEC           | 2             | 6         | 4             | OCT/NOV/DEC           | 90                        | 382                     | 490                                          |
| JAN/FEB/MAR           | 1             | 4         | 0             | JAN/FEB/MAR           | 120                       | 273                     | 35                                           |
| APR/MAY/JUNE          | 0             | 0         | 0             | APR/MAY/JUNE          | -150                      | 0                       | 0                                            |

# GOALS AND ACTUAL NEW CLUBS CUMULATIVE

| - MEMBER GROWTH NET GOAL        |  |
|---------------------------------|--|
| MEMBER GROWTH ACTUAL            |  |
| ▲ - LAST YEAR MEMBERSHIP ACTUAL |  |
|                                 |  |